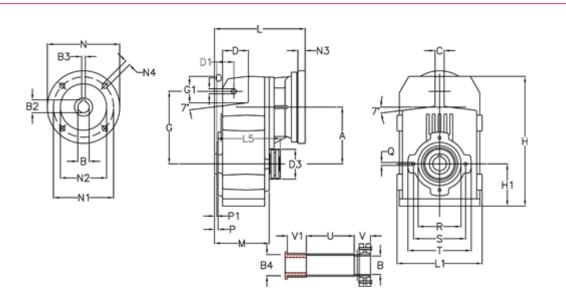

## **Measures**

| A = 211.30 | D1 = 65.0  | l5 = 222.0  | P1                                  | = 4.5    | V = 6  |
|------------|------------|-------------|-------------------------------------|----------|--------|
| B = 55     | d3 = 120   | M = 163.0   | Q                                   | = M12x19 | V1 = 5 |
| B1 = 28    | G = 278    | N = 250     | R                                   | = 180    |        |
| B2 = 31.3  | G1 = 105.5 | N1 = 215    | S                                   | = 215    |        |
| B3 = 8     | H = 479.0  | N2 = 180    | Т                                   | = 250    |        |
| B4 = 55    | H1 = 144.0 | N4 = M12x16 | Tightening torque Nm adapter bushin | g = 6.0  |        |
| C = 20     | L = 297.5  | O = 22      | Tightening torque Nm shrink disc    | = 12.0   |        |
| D = 93.5   | L1 = 273   | P = 8.5     | U                                   | = 91.0   |        |
|            |            |             |                                     |          |        |